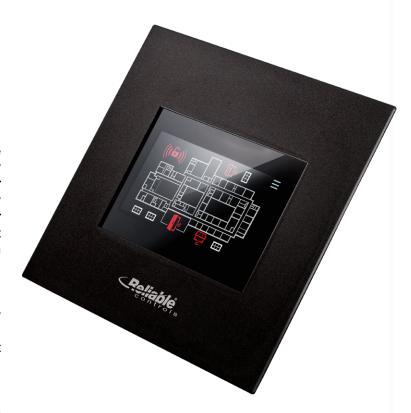

## Reliable Controls releases the MACH-ProView<sup>™</sup> Panel Mount Kit

Victoria, BC, Canada – You can now order the Reliable Controls MACH-ProView Panel Mount Kit, an accessory that allows you to integrate a MACH-ProView controller in a flush-mounted application. The MACH-ProView Panel Mount Kit provides a simple way to install your touchscreen controller on the door of a control cabinet and affords a higher level of environmental protection than the MACH-ProView alone.

## **Features**

- Seamlessly integrates with MACH-ProView controllers
- Includes a vinyl mounting template to protect against scratches and provide error-free installation
- Ideal for use with metal control cabinets
- · Durable, aesthetically pleasing faceplate
- Constructed from cold-rolled steel and finished with a high-quality powder coat